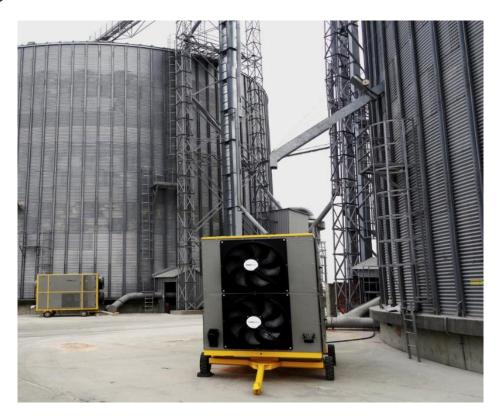

### OPTIONAL ACCESSORIES. GRAIN CHILLER

# Improve grain conservation

Improve grain preservation, avoiding fumigation.
Minimize weight loss.
Allows cooling regardless of environmental conditions.