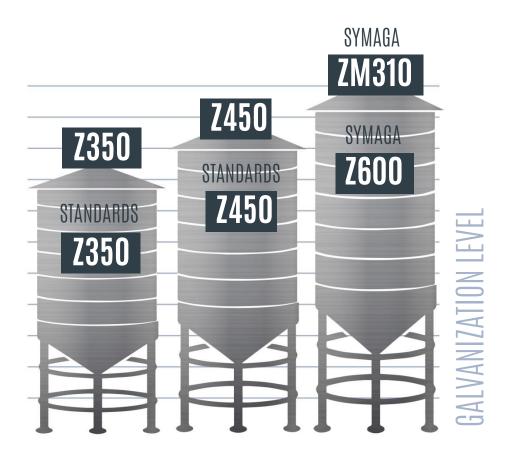

### RAW MATERIAL. GALVANIZATION: SYMAGA HIGHTEST STANDARDS.

## Higher galvanization for our roofs: ZM310

Symaga increases the zinc magnesium galvanization of roofs, from **ZM250 to ZM310**.