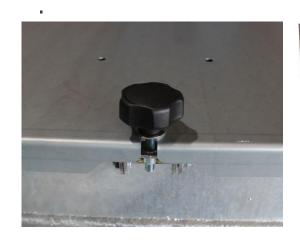

#### ACCESSORIES. ACCESS DOOR

## New door-lock system for higher tightness

Access door with improved opening system and greater tightness New door lock system with 3 pressure screws Foam to improve silo tightness Easy to assemble. Pre-installed door to avoiding extra works during erection.