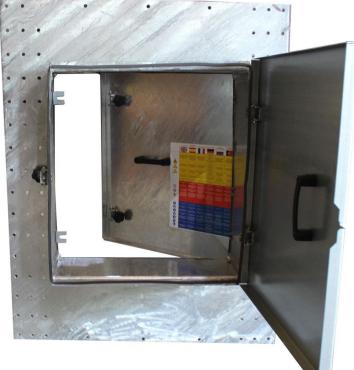

#### ACCESSORIES. ACCESS DOOR

## New door-lock system for higher tightness

Access door with improved opening system and greater tightness New door lock system with 3 pressure screws Foam to improve silo tightness Easy to assemble. Pre-installed door to avoiding extra works during erection.