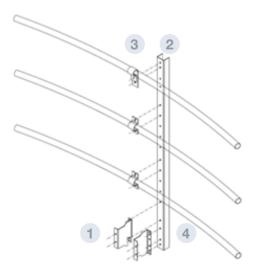

## **PARTS AND MATERIALS**

- 1 CLIP FOR HANDRAIL BRACKET
  - "U" profile of cold rolled steel to join the handrail bracket to the stiffeners
  - MATERIAL: Galvanised steel S280 GD Z600 MAC e= 3mm
- 2 HANDRAIL BRACKET
  - "U" profile of cold rolled steel to support the handrail tubes
  - MATERIAL: Galvanised steel S280 GD Z600 MAC e= 3mm
- 2 CLIPS
  - Steel folded sheet to join the handrail tube and the handrail bracket
  - MATERIAL: Galvanised steel S280 GD Z600 MAC e= 3mm
- A HANDRAII
  - Pipe of variable length according to the silo's
  - MATERIAL: Galvanised pipe Ø48x1,5mm