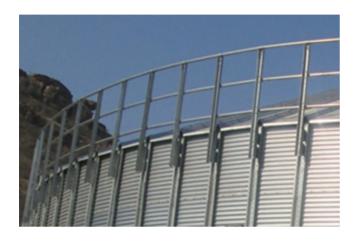

## **TECHNICAL SPECIFICATIONS**

Tubular handrail around the eave.

To improve the safety.