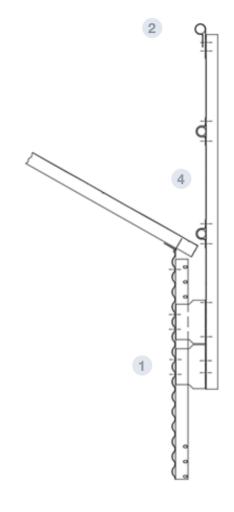

## **PARTS AND MATERIALS**

- 1 CLIP FOR HANDRAIL BRACKET
  - "U" profile of cold rolled steel to join the handrail bracket to the stiffeners
  - MATERIAL: Galvanised steel S280 GD Z600 MAC e= 3mm
- 2 HANDRAIL BRACKET
  - "U" profile of cold rolled steel to support the handrail tubes
  - MATERIAL: Galvanised steel S280 GD Z600 MAC e= 3mm
- 2 CLIPS
  - Steel folded sheet to join the handrail tube and the handrail bracket
  - MATERIAL: Galvanised steel S280 GD Z600 MAC e= 3mm
- A HANDRAII
  - Pipe of variable length according to the silo's
  - MATERIAL: Galvanised pipe Ø48x1,5mm