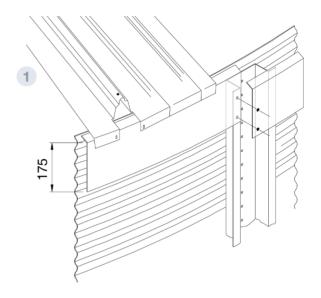

## **PARTS AND MATERIALS**

- 1 SPECAL EAVE CLOSE
  - Folded sheet. Development length 2250 mm. Variable radius
  - MATERIAL: Galvanised steel S280 GD Z600 MAC e= 0.8mm
- 2 INSULATOR ROOF WAVE
  - Settled on the beginning and final of the roof waves
  - MATERIAL: Cross-linked polyethylene foam