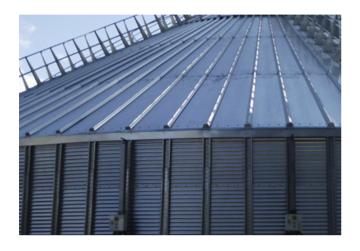

METALLIC EAVE SKIRT

**ROOF** 

FILE 5.2 VERSION 1 COD AS0460CIALE 12/11/2019

## **TECHNICAL SPECIFICATIONS**

Steel folded sheet located on the eave to avoid the rain or snow flow without a full sealing. The natural aeration is possible with this system.

- Air flows on the union ROOF CYLINDER
- The system includes insulator roof waves