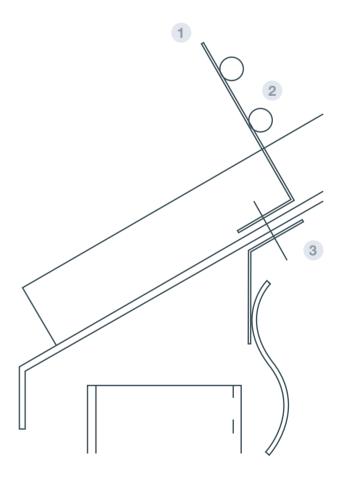

## **TECHNICAL SPECIFICATIONS**

Structural system composed for pipes joined to the roof sectors to avoid water or snow falls.

Its main parts are the clip for eave ring (1) and the protection pipes (2)

To be installed, the clip is fixed to the roof sector and the pipes are joined to it.

## **PARTS AND MATERIALS**

- (1) CLIP FOR EAVE RING
  - Folded sheet fixed to the roof sector with protection pipes
  - MATERIAL: galvanised steel S280 GD Z600 MAC e= 3mm
- 2 PROTECTION TUBE
  - Tube (Ø18 mm) to join to the clip for eave ring
  - MATERIAL: galvanised steel S275JR
- 3 LARGE ROOF CLIP
  - Bent sheet to join the roof sector on the eave
  - MATERIAL: galvanised steel S280 GD Z600 MAC e= 2mm