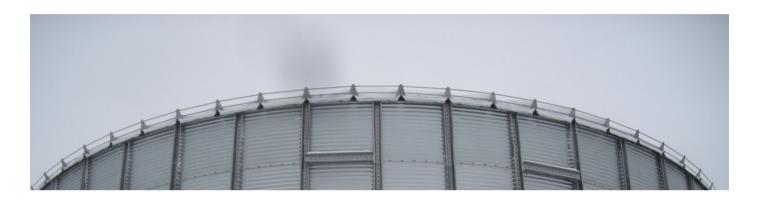

## **TECHNICAL SPECIFICATIONS**

Structural system composed for pipes joined to the roof sectors to avoid water or snow falls.

Its main parts are the clip for eave ring (1) and the protection pipes (2)

To be installed, the clip is fixed to the roof sector and the pipes are joined to it.