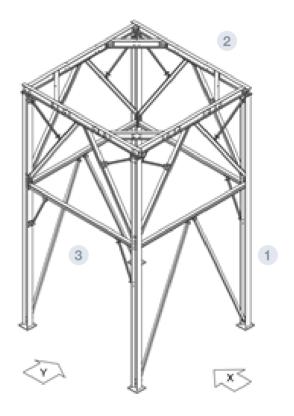

## **PARTS AND MATERIALS**

- 1 PILLARS
  - · HEB hot rolled profile.
  - · Material: Galvanized steel S275 JR
- 2 MAIN BEAMS
  - · IPE hot rolled profile.
  - · Material: Galvanized steel S275 JR
- 3 SECONDARY BEAMS
  - · HEB hot rolled profile.
  - · Material: Galvanized steel S275 JR
- 4 BRACINES
  - · Tubular Ø80x3 ó 50x3 hot rolled profile.
  - · Material: Galvanized steel S275 JR