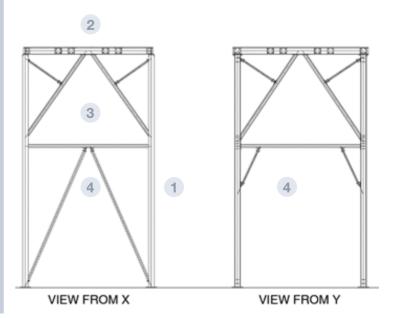

## **PARTS AND MATERIALS**

- 1 PILLARS
  - · HEB hot rolled profile.
  - · Material: Galvanized steel S275 JR
- 2 MAIN BEAMS
  - · IPE hot rolled profile.
  - · Material: Galvanized steel S275 JR
- 3 SECONDARY BEAMS
  - · HEB hot rolled profile.
  - · Material: Galvanized steel S275 JR
- 4 BRACINES
  - · Tubular Ø80x3 ó 50x3 hot rolled profile.
  - · Material: Galvanized steel S275 JR