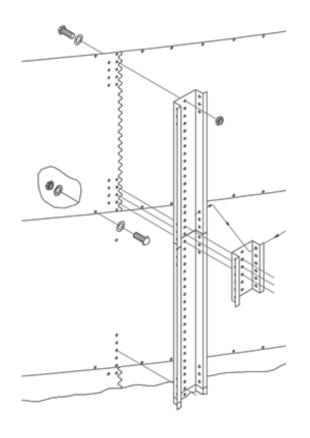

## BOLT INSTALLATION (inside to outside)

Joints with stiffeners:

Bolt + weatherseal washer - BODYSHEET - STIFFENER - Nut

Free joints:

Nut + flat washer - BODYSHEET - weatherseal washer + bolt