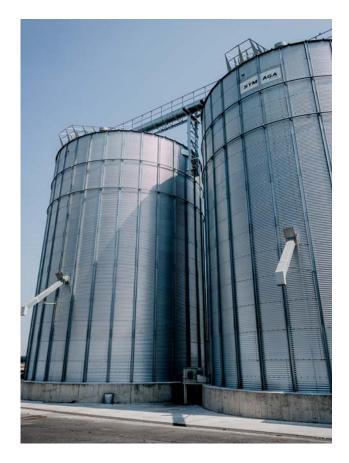

## **TECHNICAL SPECIFICATIONS**

Composed of bodysheets screwed between them and to the stiffeners type  $\boldsymbol{\Omega}.$ 

Bodysheets are always assembled on anti-clockwise direction

The thickness and the number of stiffeners (2 or 3) depend of the silo's height.

The bodysheets' useful measures are 1140x2400mm.

Includes as standard accessories an screw - on access door.