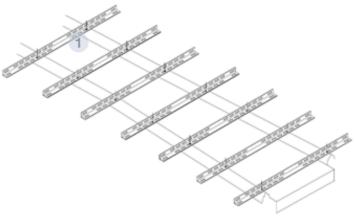

## **TECHNICAL SPECIFICATIONS**

Ladder with steps "L"40x40 to communicate the EAVE -CHARGE SYSTEM and improve the way to the manhole and the catwalks.

Each step is screwed to 2 roof waves.

To improve the security it can be installed with handrails.

It's a standard design to all the silos with universal steps.

A ladder is supplied as standard accessory although it's possible install more to help the ways on the roof.

## **PARTS AND MATERIALS**

- ROOD LADDER RUNG
  "L" profiles 40x40x1100mm with holes
- MATERIAL: galvanised steel S280 GD Z600 MAC e= 3mm