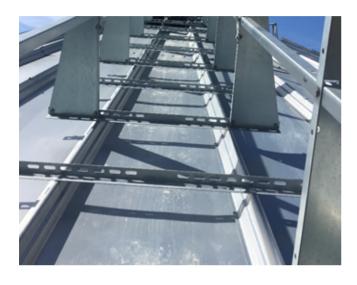

## **TECHNICAL SPECIFICATIONS**

Ladder with steps "L"40x40 to communicate the EAVE -CHARGE SYSTEM and improve the way to the manhole and the catwalks.

Each step is screwed to 2 roof waves.

To improve the security it can be installed with handrails.

It's a standard design to all the silos with universal steps.

A ladder is supplied as standard accessory although it's possible install more to help the ways on the roof.

## **PARTS AND MATERIALS**

- ROOD LADDER RUNG
  "L" profiles 40x40x1100mm with holes
- MATERIAL: galvanised steel S280 GD Z600 MAC e= 3mm