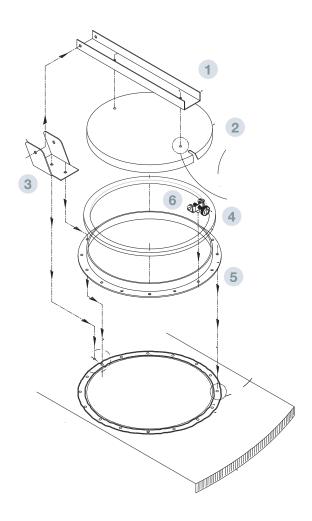

## **PARTS AND MATERIALS**

- 1 U PROFILE
  - · "U" profile 60x50x430 of cold rolled steel
  - · MATERIAL: galvanised steel S 280 GD Z 600 MAC
- 2 COVE
  - · Circular plate (Ø515)
  - $\cdot$  MATERIAL: galvanised steel S 280 GD Z 600 MAC e=60mm
- (3) "U" HINGE
  - · To join "U" profile and the roof sector
  - $\cdot$  MATERIAL: galvanised steel S 280 GD Z 600 MAC
- 4 WEATHER STRIP
  - · To seal the closure
  - · MATERIAL: rubber
- (5) PIN
  - · Close frame of the door
  - · MATERIAL: galvanised steel S 280 GD Z 600 MAC
- 6 CLOSURE PRESSURE HINGE
  - $\cdot$  Close system of the door with M8 x 35