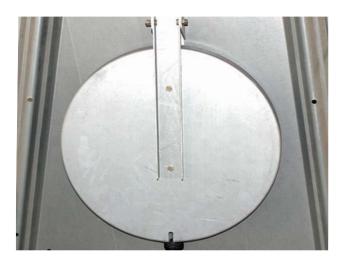

## **TECHNICAL SPECIFICATIONS**

Circular door (Ø 400) to watch the grain onto the silo. It has a pressure closure to fix the door.

It's installed over special roof sectors. They have a hole ( $\emptyset$ 420) and a fold on the edge to improve the sealing.