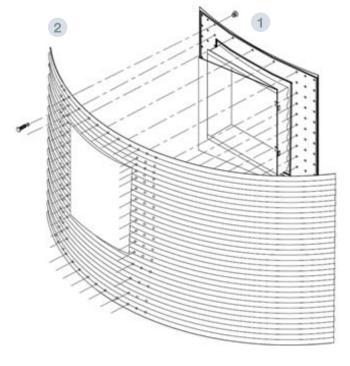

## **TECHNICAL SPECIFICATIONS**

Rectangular access door to go into the silo (1).

It's composed by an inner sheet and an outer sheet screwed over hinge. Both have a closure system with FOAM (10x3mm) to ensure the sealing.

It's install over a special bodysheet with hole (2) located on the second ring, close to the screw auger exit.

Easy to install and it's and standard accessory.

## SPECIAL BODYSHEET WITH HOLE

- · Size: 2400 x 1140 mm
- · Material: galvanised steel S350GD Z600