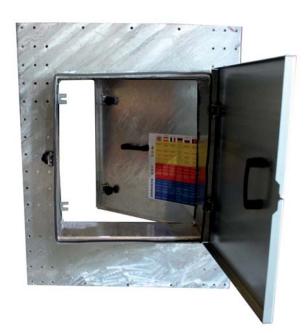

## **TECHNICAL SPECIFICATIONS**

Rectangular access door to go into the silo (1).

It's composed by an inner sheet and an outer sheet screwed over hinge. Both have a closure system with FOAM (10x3mm) to ensure the sealing.

## ACCESS DOOR

- $\cdot$  Composed for 2 sheets, outside and insade, screwed to a frame
- $\cdot$  Dimensions: 630x700 mm and 530x700 mm, according to the  $n^{\rm o}$  stiffeners/ ring
- · Material: steel S275JR galvanised HDG