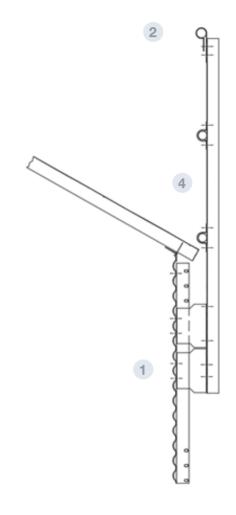

## **PARTS AND MATERIALS**

- 1 CLIP FOR HANDRAIL BRACKET
  - "U" profile of cold rolled steel to join the handrail bracket to the stiffeners
  - MATERIAL: Galvanised steel S280 GD Z600 MAC e= 3mm
- 2 HANDRAIL BRACKET
  - "U" profile of cold rolled steel to support the handrail tubes
  - MATERIAL: Galvanised steel S280 GD Z600 MAC e= 3mm
- (3) CLIPS
  - Steel folded sheet to join the handrail tube and the handrail bracket
  - MATERIAL: Galvanised steel S280 GD Z600 MAC e= 3mm
- A HANDRAII
  - Pipe of variable length according to the silo's
  - MATERIAL: Galvanised pipe Ø48x1,5mm