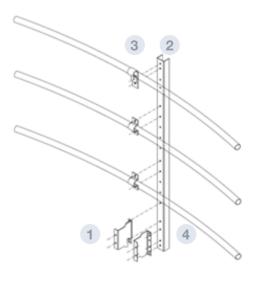

## **PARTS AND MATERIALS**

- 1 CLIP FOR HANDRAIL BRACKET
  - "U" profile of cold rolled steel to join the handrail bracket to the stiffeners
  - MATERIAL: Galvanised steel S280 GD Z600 MAC e= 3mm
- 2 HANDRAIL BRACKET
  - "U" profile of cold rolled steel to support the handrail tubes
  - MATERIAL: Galvanised steel S280 GD Z600 MAC e= 3mm
- (3) CLIPS
  - Steel folded sheet to join the handrail tube and the handrail bracket
  - MATERIAL: Galvanised steel S280 GD Z600 MAC e= 3mm
- A HANDRAII
  - Pipe of variable length according to the silo's
  - MATERIAL: Galvanised pipe Ø48x1,5mm