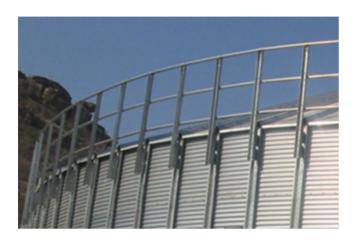

## **TECHNICAL SPECIFICATIONS**

Tubular handrail around the eave.

To improve the safety.

**INCOMPATIBILITIES** Incompatible with silos of 3m and 3.50 m diameter.