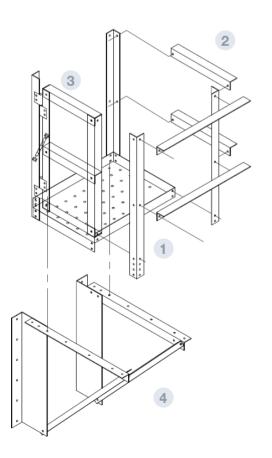

## **PARTS AND MATERIALS**

(1) FLOC

· Dimensions: 1100x800 mm

 $\cdot$  Material: galvanised steel S 280 GD Z 600MAC e= 3 mm

(2) HANDRAII

 $\cdot$  Material: galvanised steel S 280 GD Z 600MAC e= 3 mm

(3) DOOR SIDI

 $\cdot$  Material: galvanised steel S 280 GD Z 600MAC e= 3 mm

(4) SUPPOR

 $\cdot$  Material: galvanised steel S 280 GD Z 600MAC e= 3 mm