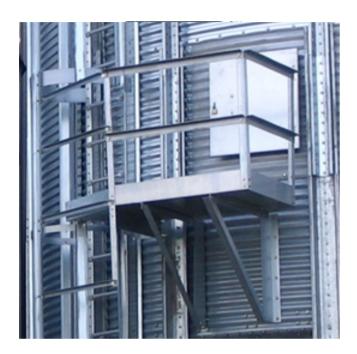

REST PLATFORM

## **TECHNICAL SPECIFICATIONS**

Rectangular platform to go into the silo through the access door or to rest on the vertical way of the ladder (when the ladder is higher than 10m).

The floor can be a sheet with holes or a Tramex structure.

Includes handrail and a door side on it.