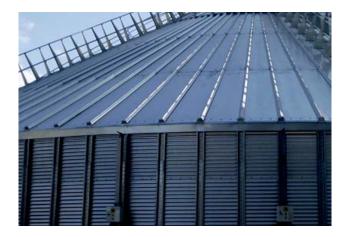

## **TECHNICAL SPECIFICATIONS**

Steel folded sheet located on the eave to avoid the rain or snow flow without a full sealing. The natural aeration is possible with this system.

- Air flows on the union ROOF CYLINDER.
- Prevents the entry of rain and powder snow.
- The system includes insulator roof waves.