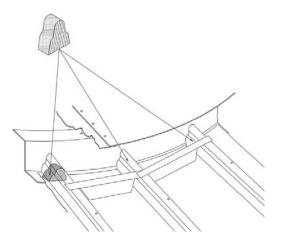

#### 1 SPECAL EAVE CLOSE

• Folded sheet. Development length 2250 mm. Variable radius

• MATERIAL: Galvanised steel S280 GD Z600 MAC e= 0.8mm

### (2) INSULATOR ROOF WAVE

• Settled on the beginning and final of the roof waves

MATERIAL: Cross-linked polyethylene foam

FILE 5.2 VERSION 2. 14/06/2021

COD. AS\*\*\*\*FALALE