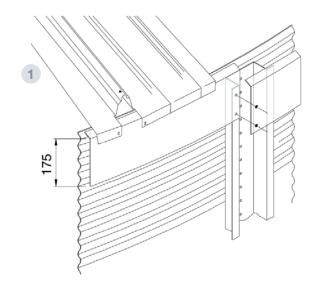

#### 1 SPECAL EAVE CLOSE

• Folded sheet. Development length 2250 mm. Variable radius

• MATERIAL: Galvanised steel S280 GD Z600 MAC e= 0.8mm

### (2) INSULATOR ROOF WAVE

• Settled on the beginning and final of the roof waves

MATERIAL: Cross-linked polyethylene foam

FILE 5.2 VERSION 2. 14/06/2021

COD. AS\*\*\*\*FALALE