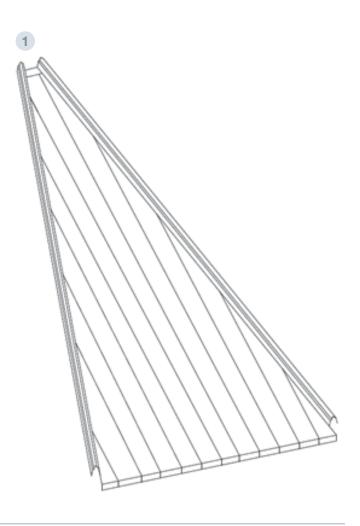

## BOOF SHEET

- Trapezoidal folded plate with waves on the edges to be assembled between them
- Material: steel S280 GD Z225 GS 25/7 of polyester e= 0.8mm. The steel is galvanised (Z225) and later painted with EPOXI paint of 25 $\mu$ m outside and 7 $\mu$ m inside.