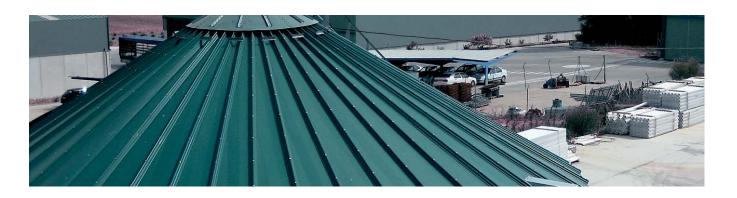

## **TECHNICAL SPECIFICATIONS**

Roof sectors of pre-lacquered steel sheet on colours white and green.

Alternative option to zinc-magnesium. Two colors: Pyrenean white and Navarra green.

It's utilised to reduce the visual impact or for aesthetic preferences.

**USES:** Resistance to corrosion, greater durability outdoors.