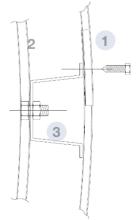

Installed by using self-drilling bolts at reinforcements

Protection against solar radiation on the grain adhered at the bodysheets.

In order to improve its qualities, filling the air chamber with some insulating material can be done, as stone wool.