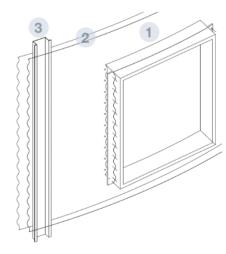

## **TECHNICAL SPECIFICATIONS**

Double wall, normally pre-lacquered, that creates a 70mm width air chamber between the cylinder body and cylinder cover in order to improve thermal isolation and silo sealing.

## **PARTS AND MATERIALS**

- •Corrugated bodysheet with dimensions: 1140x2600 mm
- · Colors: White, Green or Blue.
- MATERIAL: S280 GD Z225 GS 25/7 e=0.6 mm

3 STANDARD REINFORCEMENT