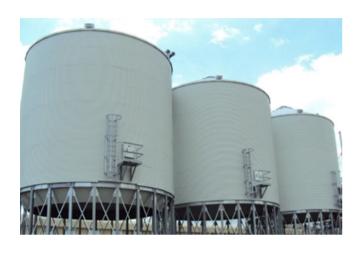

## **TECHNICAL SPECIFICATIONS**

Double wall, normally pre-lacquered, that creates a 70mm width air chamber between the cylinder body and cylinder cover in order to improve thermal isolation and silo sealing.