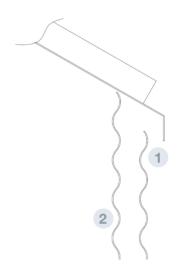

## **TECHNICAL SPECIFICATIONS**

Double wall, normally pre-lacquered, that creates a 70mm width air chamber between the cylinder body and cylinder cover in order to improve thermal isolation and silo sealing.

Installed by using self-drilling bolts at reinforcements

Protection against solar radiation on the grain adhered at the bodysheets.

In order to improve its qualities, filling the air chamber with some insulating material can be done, as stone wool.