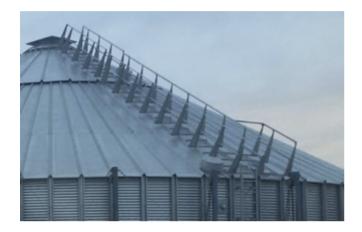

## **TECHNICAL SPECIFICATIONS**

Angular handrail, anchored to the rungs through handrail brackets to increase the safety.

Includes protection around the manhole to and three additional rungs.

The design changes according to the silo's diameter.

**USE** Facilitate the passage of the operator to the inspection door.

**INCOMPATIBILITIES** Not available for silos with diameter 3-3.50m.