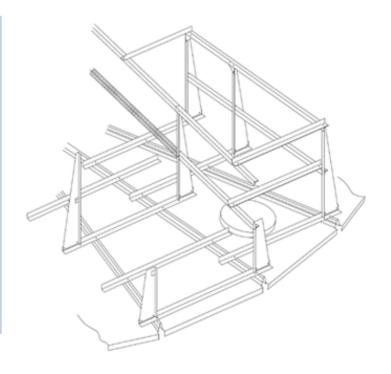

## **PARTS AND MATERIALS**

- 1 HANDRAII
  - $\bullet$  Angular profile (36x36mm) of different lengths. L= 492, 990, 1028, 1488, y 1986 mm
  - MATERIAL: Galvanised steel S280 GD Z600 MAC e= 1.5mm
- (2) GUSSET
  - Triangular sheet to join the handrail and the handrail bracket
  - MATERIAL: Galvanised steel S280 GD Z600 MAC e= 3mm
- (3) HANDRAIL BRACKETEES
  - Trapezoidal sheet of height 980 mm to fix the handrail
  - MATERIAL: Galvanised steel S280 GD Z600 MAC e= 3mm