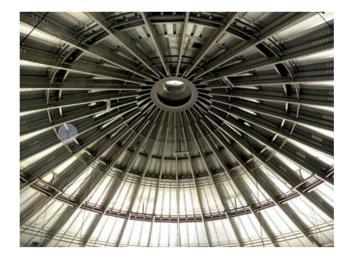

## **TECHNICAL SPECIFICATIONS**

Several probes hanging from the roof with thermal sensors along its length.

These detectors communicate with the electronic boxes, named multiplexors, that gain the information provided from some probes and transmit it to the multiplexing boxes to address it directly to the control room by an interface RS232-USB/RS485 that is connected to a PC where the software is. That software manages input and output signals.

The detectors can be analogic, detecting only temperature. Dgital option to detect temperature and humidity. With an error, percentage can check the grain level. Portable option.