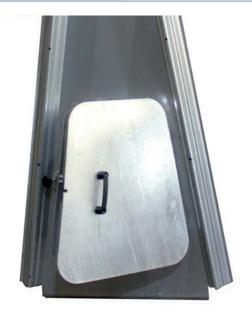

## **TECHNICAL SPECIFICATIONS**

Door to go into the silo. Dimensions 610 x 700mm

To be installed it's necessary to open the hole over a standard roof sector.

It has a block system over the handle.

Usually it's installed with an inside ladder, but the ladder it's not a standard accessory.

## **PARTS AND MATERIALS**

- 1 ROOF ACCESS DOOR FLANGE
  - · Access door's frame
  - · MATERIAL: Galvanised steel S275 JR e= 3mm
- (2) ROOF ACCESS DOOR COVER
  - · Access door's cover
  - · MATERIAL: Galvanised steel S275 JR e= 2mm
- (3) ROOF ACCESS DOOR FLANGE-HINGE
  - $\cdot$  Bent sheet joined to roof access door flange and roof access door cover
  - $\cdot$  MATERIAL: Galvanised steel S280 GD Z600 MAC e= 3mm
- (4) LOCK SYSTEM
  - · Simple and easy
  - · System composed of a wing nut
- (5) WEATHER STRII
  - $\cdot$  Cover placed on the door leaf, to seal its connection with the lid
  - · MATERIAL: rubber