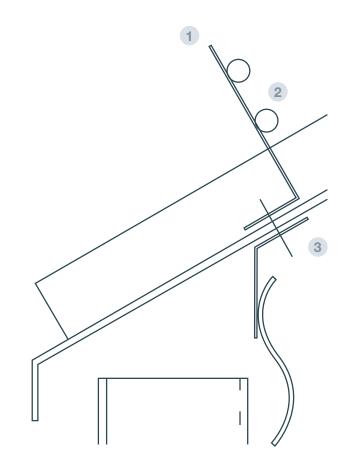

# **TECHNICAL SPECIFICATIONS**

Structural system composed for pipes joined to the roof sectors to avoid water or snow falls.

Its main parts are the clip for eave ring (1) and the protection pipes (2)

To be installed, the clip is fixed to the roof sector and the pipes are joined to it.

## 1 CLIP FOR EAVE RING

• Folded sheet fixed to the roof sector with protection pipes

• MATERIAL: galvanised steel S280 GD Z600 MAC e= 3mm

### **2** PROTECTION TUBE

- Tube (Ø18 mm) to join to the clip for eave ring
- MATERIAL: galvanised steel S275JR

### **3** LARGE ROOF CLIP

Bent sheet to join the roof sector on the eave
MATERIAL: galvanised steel S280 GD Z600 MAC
e= 2mm