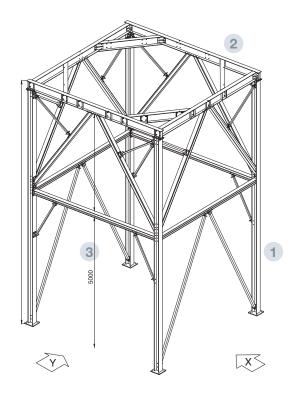

## **PARTS AND MATERIALS**

- (1) PILLARS
  - · HEB hot rolled profile.
  - · Material: Galvanized steel S275 JR
- 2 MAIN BEAMS
  - · IPE hot rolled profile.
  - · Material: Galvanized steel S275 JR
- 3 SECONDARY BEAMS
  - · HEB hot rolled profile.
  - · Material: Galvanized steel S275 JR
- 4 BRACINES
  - · Tubular Ø80x3 ó 50x3 hot rolled profile.
  - · Material: Galvanized steel S275 JR