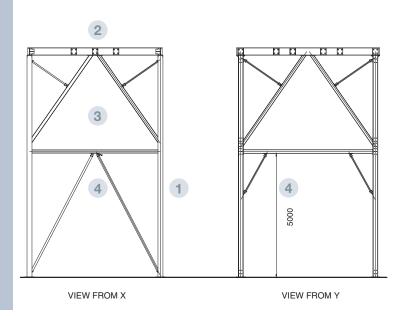

## **PARTS AND MATERIALS**

- (1) PILLARS
  - · HEB hot rolled profile.
  - · Material: Galvanized steel S275 JR
- 2 MAIN BEAMS
  - · IPE hot rolled profile.
  - · Material: Galvanized steel S275 JR
- 3 SECONDARY BEAMS
  - · HEB hot rolled profile.
  - · Material: Galvanized steel S275 JR
- 4 BRACINES
  - · Tubular Ø80x3 ó 50x3 hot rolled profile.
  - · Material: Galvanized steel S275 JR