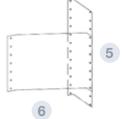

The whole ensemble is connected to the reinforcements through 2 wall silo angles. From the 10,70 silo model onwards, the wall silo angles are strengthened with bracings.

## **PARTS AND MATERIALS**

- OMEGA 27:
  - OMEGA profile 273x210x2400mm cold formed profile.
  - · Optionally, its length can be 3000mm
  - Material: Galvanized steel S280GD Z 600 MAC t= 3mm
- (2) PILLAR "U" 263
  - "U" 263 profile, cold formed profile.
  - Material: Galvanized steel S280GD Z 600 MAC t= 3mm
- 3 INCLINED BRACING
  - 4"U" 60x50 profile, cold formed profile.
  - Material: Galvanized steel S280GD Z 600 MAC t= 3mm
- 4 HORIZONTAL BRACING
  - "U" 60x50 profile, cold formed profile.
  - Material: Galvanized steel S280GD Z 600 MAC t= 3mm
- WALL SILO ANGLE
  - Steel sheet, 2000mm long for the pillar-reinforcement connection.
  - Material: Galvanized steel S280GD Z 600 MAC t= 3mm
- 6 WALL SUPPORT BRACING
  - Steel sheet, 500mm long for the wall silo angle streng-
  - Connected between the bodysheet and wall silo angle.
  - Material: Galvanized steel S280GD Z 600 MAC t= 3mm