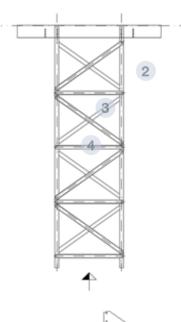

## **TECHNICAL SPECIFICATIONS**

The wall support is a structure that acts as catwalk Support at the same height as the roof support.

The catwalk rests on an omega 273 profile supported by 2 "U" 263 pillars. The pillars are bracings with horizontal and inclined bracings "U" 60x50x3mm.

## **PARTS AND MATERIALS**

- OMEGA 27:
  - OMEGA profile 273x210x2400mm cold formed profile.
  - · Optionally, its length can be 3000mm
  - Material: Galvanized steel S280GD Z 600 MAC t= 3mm
- (2) PILLAR "U" 263
  - "U" 263 profile, cold formed profile.
  - Material: Galvanized steel S280GD Z 600 MAC t= 3mm
- 3 INCLINED BRACING
  - 4"U" 60x50 profile, cold formed profile.
  - Material: Galvanized steel S280GD Z 600 MAC t= 3mm
- 4 HORIZONTAL BRACING
  - "U" 60x50 profile, cold formed profile.
  - Material: Galvanized steel S280GD Z 600 MAC t= 3mm
- WALL SILO ANGLE
  - Steel sheet, 2000mm long for the pillar-reinforcement connection.
  - Material: Galvanized steel S280GD Z 600 MAC t= 3mm
- 6 WALL SUPPORT BRACING
  - Steel sheet, 500mm long for the wall silo angle streng-
  - Connected between the bodysheet and wall silo angle.
  - Material: Galvanized steel S280GD Z 600 MAC t= 3mm