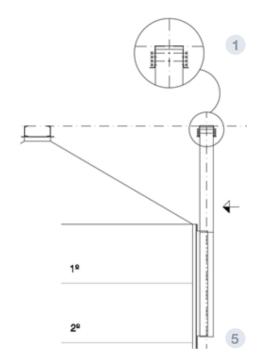

The whole ensemble is connected to the reinforcements through 2 wall silo angles. From the 10,70 silo model onwards, the wall silo angles are strengthened with bracings.

## **PARTS AND MATERIALS**

- OMEGA 27:
  - OMEGA profile 273x210x2400mm cold formed profile.
  - · Optionally, its length can be 3000mm
  - Material: Galvanized steel S280GD Z 600 MAC t= 3mm
- (2) PILLAR "U" 263
  - "U" 263 profile, cold formed profile.
  - Material: Galvanized steel S280GD Z 600 MAC t= 3mm
- 3 INCLINED BRACING
  - 4"U" 60x50 profile, cold formed profile.
  - Material: Galvanized steel S280GD Z 600 MAC t= 3mm
- 4 HORIZONTAL BRACING
  - "U" 60x50 profile, cold formed profile.
  - Material: Galvanized steel S280GD Z 600 MAC t= 3mm
- WALL SILO ANGLE
  - Steel sheet, 2000mm long for the pillar-reinforcement connection.
  - Material: Galvanized steel S280GD Z 600 MAC t= 3mm
- 6 WALL SUPPORT BRACING
  - Steel sheet, 500mm long for the wall silo angle streng-
  - Connected between the bodysheet and wall silo angle.
  - Material: Galvanized steel S280GD Z 600 MAC t= 3mm