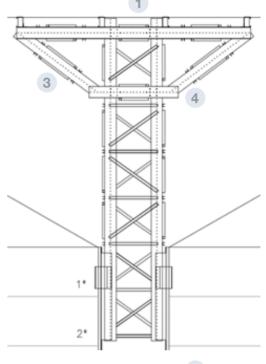

## **TECHNICAL SPECIFICATIONS**

The structure supports the catwalk at the same height as the roof support.

Consists of 2 standard wall supports, adding the overhang structure.

It is used when the standard wall support solution is not enough.

Available for models between 16,80 and 24,44 with 3 different overhang dimensions: 2128, 3344 and 4560mm.

The overhang is formed by 2 structural systems, with inverted pyramid shape, braced between each other. On the overhang, 4 "C" profiles are supported acting as catwalks support.

## PARTS AND MATERIALS

- "U" 263 profile, 5396, 7828 or 10260mm long supporting the "C" profile.
- Material: Galvanized steel S280GD Z 600 MAC t= 3mm
- 2 "C" PROF
  - "C" cold formed profile, where the catwalk is placed.For its height adjustment, the "C" profile can be 223mm,
  - 232mm, 241mm, 250mm, 259mm, 268mm and 277mm.Can be reinforced with a "U" profile with the same material.
  - Material: Galvanized steel S280GD Z 600 MAC t= 3mm
- 3 LOWER "U" PROFILE

• "U" 263x2052 profile cold formed profile, connected to the wall support.

Material: Galvanized steel S280GD Z 600 MAC t= 3mm

- 4 DIAGONAL
  - "U" 263 profile, cold formed profile, connecting upper "U" with lower "U".

 $\bullet$  Can be 2356, 3876 or 5396mm depending on the overhang dimension.

- Material: Galvanized steel S280GD Z 600 MAC t= 3mm
- 5) BRACING

- "U" 60x50 profile, cold formed profile bracing the "U" upper profiles with the "U" lower profiles. Its length changes depending on the position to be placed.

Material: Galvanized steel S280GD Z 600 MAC t= 3mm