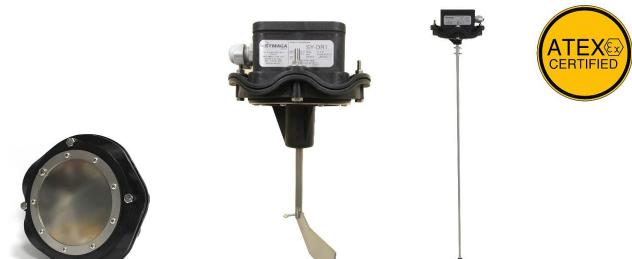

#### **DOUBLE VERTICAL JOINT**

# Improve silo tightness

- · Double sealing on both sides of the screws.
- · Butyl rolls are supplied with double strip to improve assembly times.