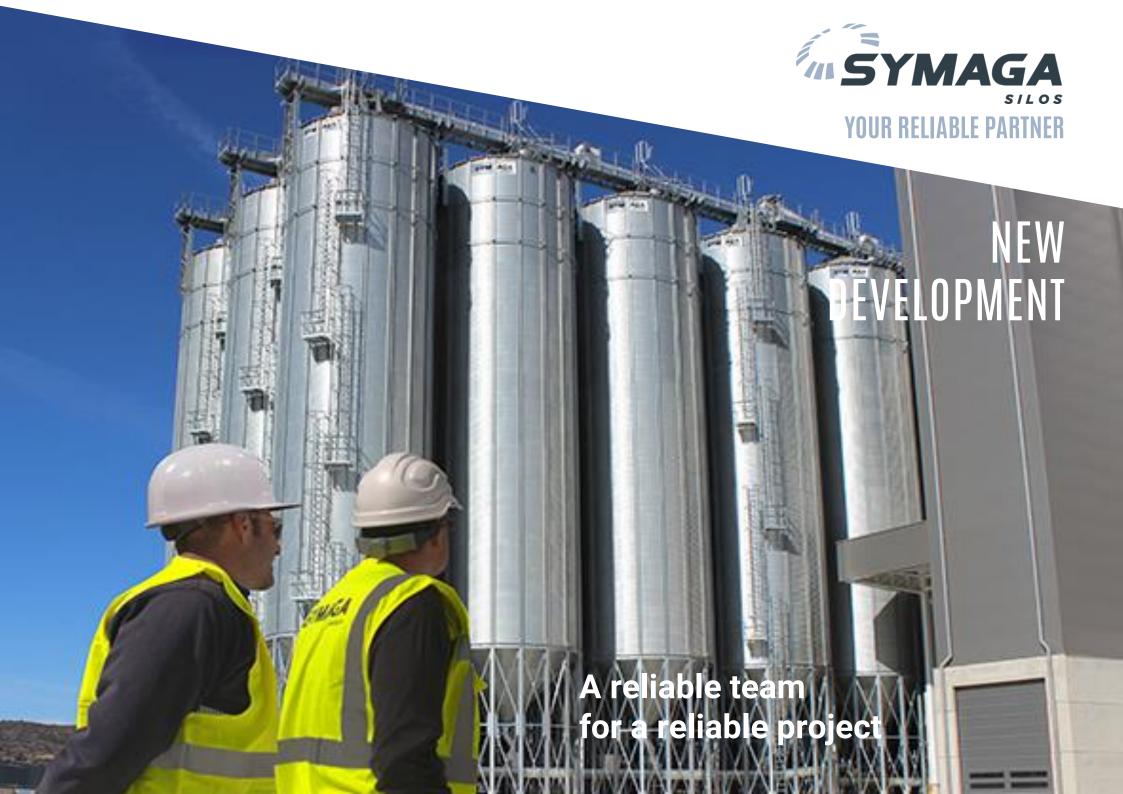

#### NEW PENDULAR SY-DP1 AND ROTATIVE SY-DR1 SENSOR

## Work safety in ATEX ZONE 20, the zone with the highest explosion risk

Under the norm EN 60079-0, EN 60079-31 and with Directive 2014/34 / EU

· Easy assembly. On the roof, you can use a flange support for pendular and rotative. Rotative is supplied with a 1 m extension kit.

On the bodysheet and hopper, rotative and membrane sensor adapts perfectly to the wavy shape of our silos' bodysheet.