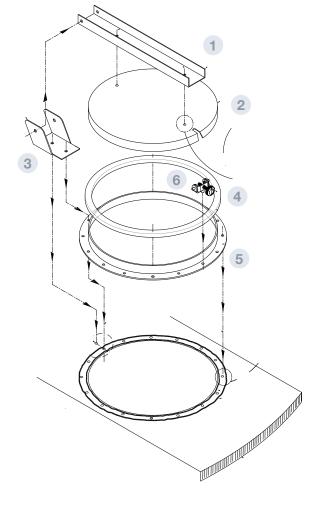

## PARTS AND MATERIALS

ROOF

**INSPECTION DOOR** 

- "U" profile 60x50x430 of cold rolled steel
- $\cdot$  MATERIAL: galvanised steel S 280 GD Z 600 MAC
- COVE

(1)

(2)

- · Circular plate (Ø515)
- · MATERIAL: galvanised steel S 280 GD Z 600
- MAC e=60mm
- (3) "U" HING
  - $\cdot$  To join "U" profile and the roof sector
  - $\cdot$  MATERIAL: galvanised steel S 280 GD Z 600 MAC

## (4) WEATHER STRIP

- · To seal the closure
- · MATERIAL: rubber
- (5)

(6)

- · Close frame of the door
- · MATERIAL: galvanised steel S 280 GD Z 600 MAC

## OSURE PRESSURE HING

 $\cdot$  Close system of the door with M8 x 35